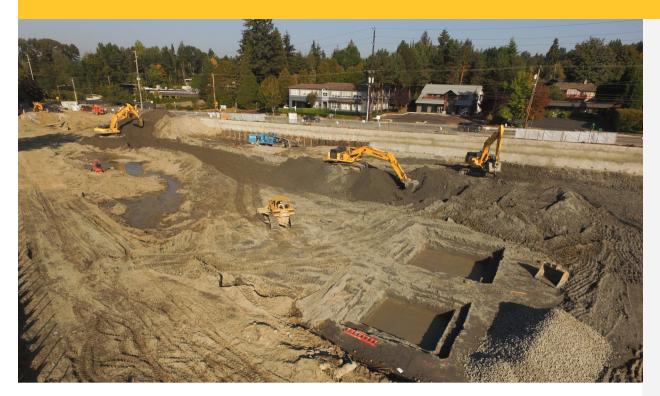

# **Scheduled Work:**

Dates: 10/8/20-10/21/20

Excavation will continue for the next few weeks and you can expect to see heavy truck traffic entering and exiting the site and long 6th Street S. as soil is excavated and hauled offsite. The shoring subcontractor will continue with place reinforcing, spraying shotcrete and installing soil nails for shoring walls as excavation continues downward.