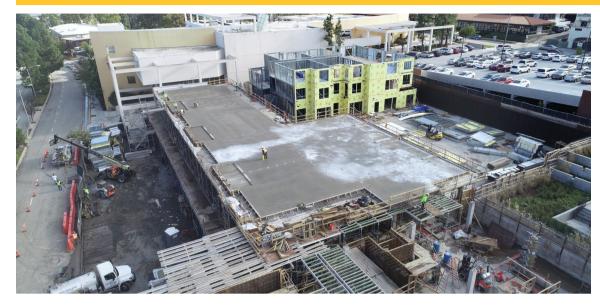

### **Scheduled Work:**

Dates: 2/6/19-2/28/19

As the building structure grows from the southeast corner, the project has been gaining momentum and is progressing steadily towards our scheduled completion of Spring 2020. We are continuing to construct the prefab structural panels and elevated concrete decks. The coming months will see the elevated decks continue to progress west with the installation of the prefab structural panels on top.